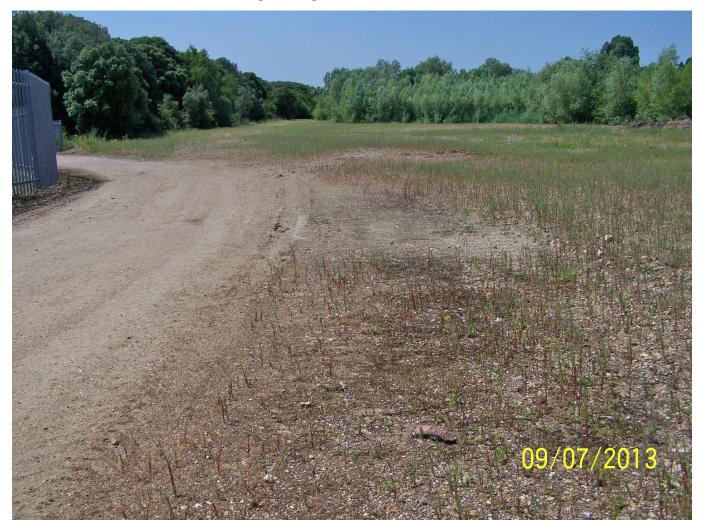

Figure 3: View looking in the direction of the processing plant site of part of the application site showing the existing access road within Queen Mary Quarry