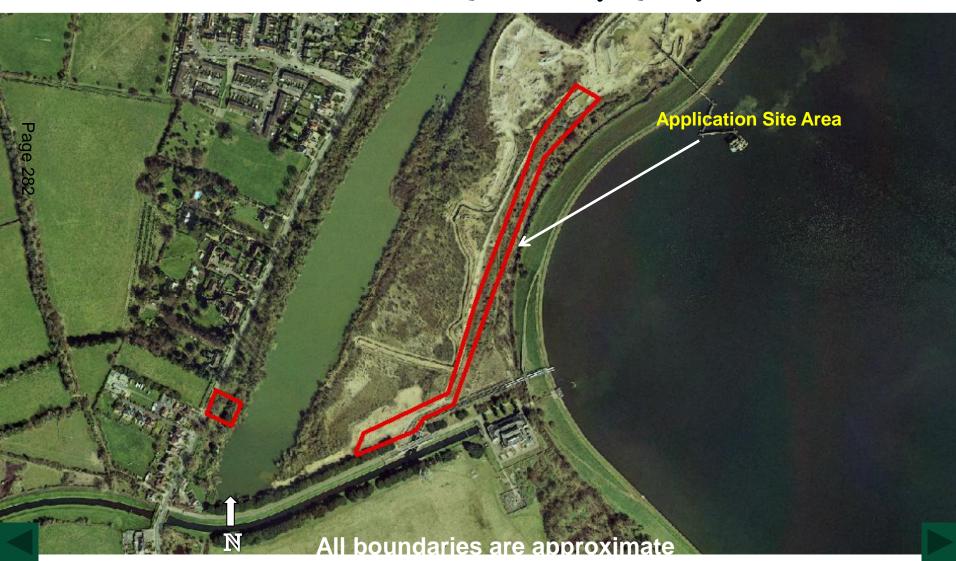

Application Number : SP13/01003/SCC

#### 2012-13 Aerial Photos



## Aerial 1: Land at Queen Mary Quarry



Application Number : SP13/01003/SCC

#### **2012-13 Aerial Photos**



Aerial 2: Land at Queen Mary Quarry





# Figure 1: View of land and vegetation at Queen Mary Quarry within the application site adjacent to the B377 Ashford Road





Figure 2: View looking east towards the Ashford Road of land in the southern part of Queen Mary Quarry showing proposed conveyor route and existing vegetation habitat





Figure 3: View looking in the direction of the processing plant site of part of the application site showing the existing access road within Queen Mary Quarry





### Figure 4: