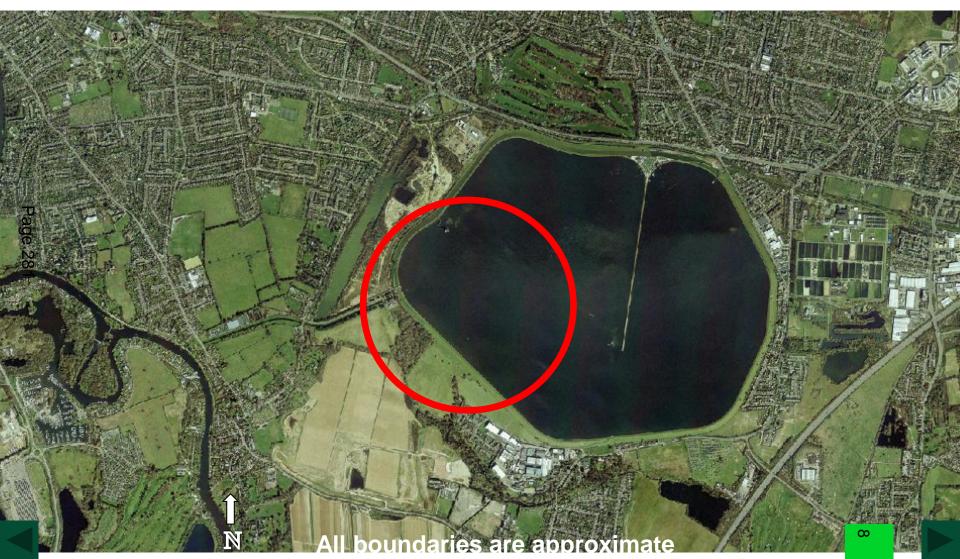

Application Number : SP13/01003/SCC

#### 2012-13 Aerial Photos



## Aerial 1: Land at Queen Mary Quarry



Application Number : SP13/01003/SCC

#### **2012-13 Aerial Photos**



Aerial 2: Land at Queen Mary Quarry





# Figure 1: View of land and vegetation at Queen Mary Quarry within the application site adjacent to the B377 Ashford Road





Figure 2: View looking east towards the Ashford Road of land in the southern part of Queen Mary Quarry showing proposed conveyor route and existing vegetation habitat





Figure 3: View looking in the direction of the processing plant site of part of the application site showing the existing access road within Queen Mary Quarry





### Figure 4: