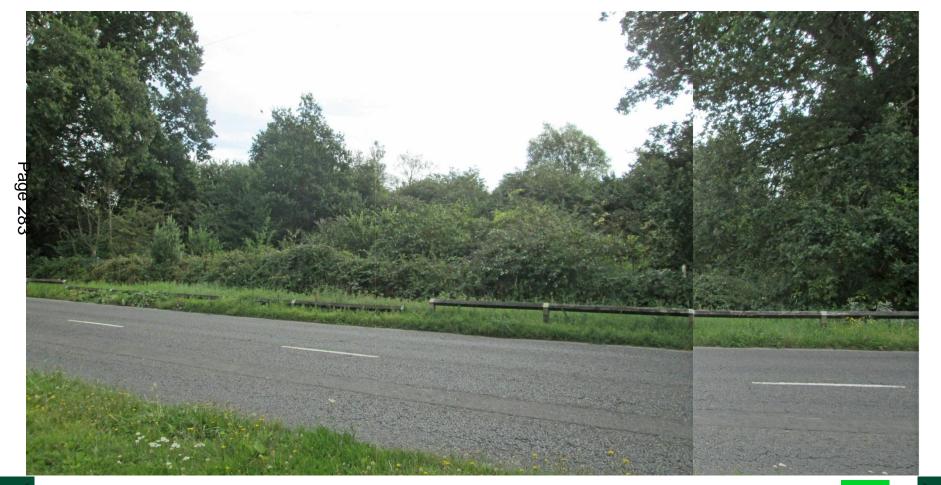

# Figure 1: View of land and vegetation at Queen Mary Quarry within the application site adjacent to the B377 Ashford Road

Figure 2: View looking east towards the Ashford Road of land in the southern part of Queen Mary Quarry showing proposed conveyor route and existing vegetation habitat