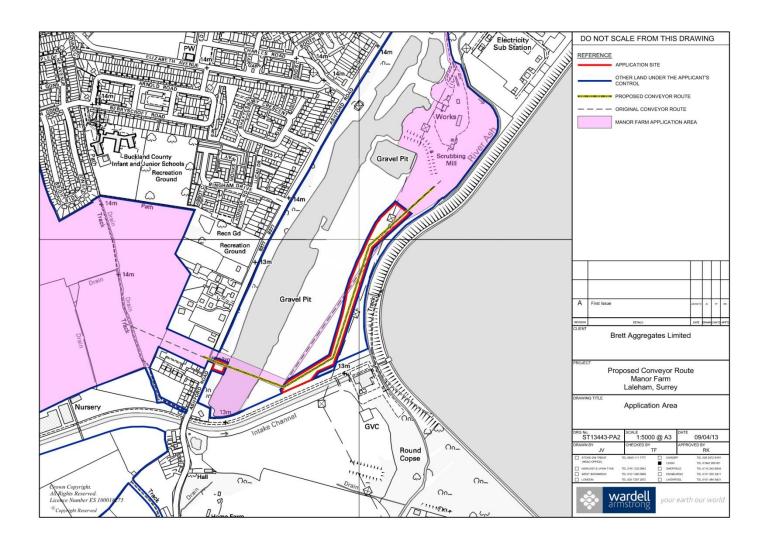

Application Number : SP13/01003/SCC

#### 2012-13 Aerial Photos



## Aerial 1: Land at Queen Mary Quarry



Application Number : SP13/01003/SCC

#### **2012-13 Aerial Photos**



Aerial 2: Land at Queen Mary Quarry





# Figure 1: View of land and vegetation at Queen Mary Quarry within the application site adjacent to the B377 Ashford Road





Figure 2: View looking east towards the Ashford Road of land in the southern part of Queen Mary Quarry showing proposed conveyor route and existing vegetation habitat





Figure 3: View looking in the direction of the processing plant site of part of the application site showing the existing access road within Queen Mary Quarry





### Figure 4: